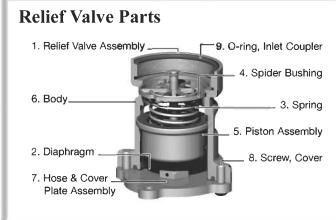

## Colt Series - Models C400/C400N/C400Z & C500/C500N/C500Z Replacement Parts

| ITEM NO. | PART DESCRIPTION          | ORDERING CODE |
|----------|---------------------------|---------------|
| 1        | RELIEF VALVE ASSEMBLY     | 7018107       |
| 2        | DIAPHRAGM                 | 7017809       |
| 3        | SPRING                    | 7017810       |
| 4        | SPIDER BUSHING            | 7017811       |
| 5        | PISTON ASSEMBLY           | 7018227       |
| 6        | BODY                      | 7017817       |
| 7 HO     | SE & COVER PLATE ASSEMBLY | 7018228       |
| 8        | SCREW, COVER              | 7017822       |
| 9        | O-RING, INLET COUPLER     | 7017826       |
| NS       | SENSING ELBOW             | 03263004      |
| NS       | HOSE                      | 0298120       |
| NS       | AIR GAP DRAIN             | 7018367       |
| NS       | SPLASH GUARD              | 7018368       |
|          |                           |               |