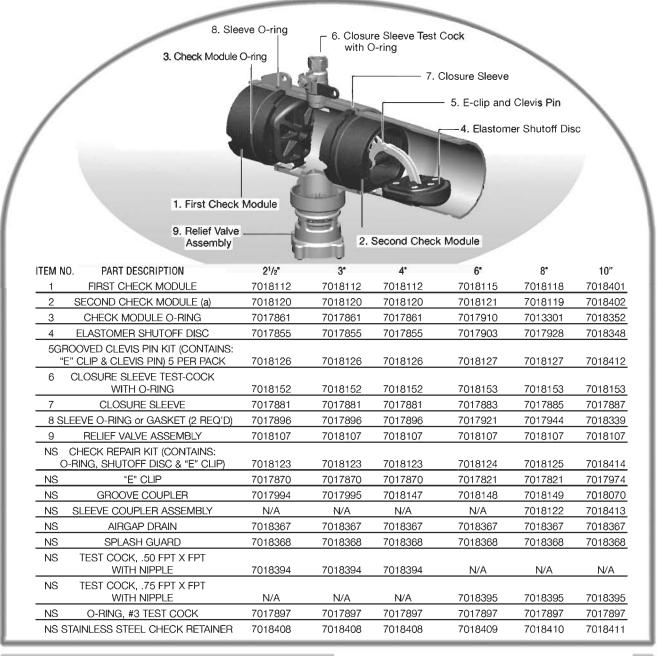

## Colt Series - Models C400/C400N/C400Z & C500/C500N/C500Z Replacement Parts

| ITEM NO. | PART DESCRIPTION          | ORDERING CODE |
|----------|---------------------------|---------------|
| 1        | RELIEF VALVE ASSEMBLY     | 7018107       |
| 2        | DIAPHRAGM                 | 7017809       |
| 3        | SPRING                    | 7017810       |
| 4        | SPIDER BUSHING            | 7017811       |
| 5        | PISTON ASSEMBLY           | 7018227       |
| 6        | BODY                      | 7017817       |
| 7 HO     | SE & COVER PLATE ASSEMBLY | 7018228       |
| 8        | SCREW, COVER              | 7017822       |
| 9        | O-RING, INLET COUPLER     | 7017826       |
| NS       | SENSING ELBOW             | 03263004      |
| NS       | HOSE                      | 0298120       |
| NS       | AIR GAP DRAIN             | 7018367       |
| NS       | SPLASH GUARD              | 7018368       |
|          |                           |               |