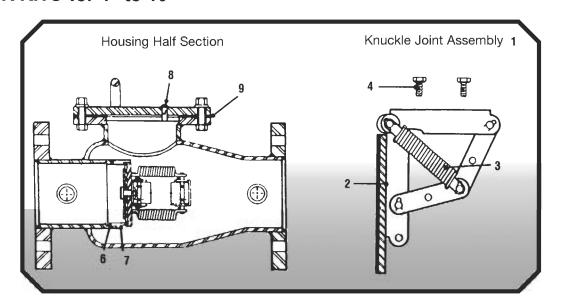

## **MODEL 1000DCV**

## REPAIR KITS for 4" to 10"





| 8    | D4   | Mission | L    |
|------|------|---------|------|
| Ames | Pari | MIIIII  | ners |

|        |                                   |                 | *************************************** |         |         |         |
|--------|-----------------------------------|-----------------|-----------------------------------------|---------|---------|---------|
| Item # | Description                       | Qty.            | 4"                                      | 6"      | 8"      | 10"     |
| 1.     | Knuckle Joint Assembly            | 1               | 7015550                                 | 7015551 | 7015552 | 7015552 |
|        | (Complete Unit)                   |                 |                                         |         |         |         |
| 2.     |