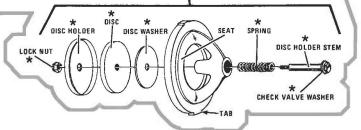

### **FEATURES**

Replaceable seats. Contained Springs. 3/4" to 2" not repairable in-line.

### DESCRIPTION

Watts Model 700 is a double check assembly that was produced from around 1973 to 1985. It is an in-line modular design with replaceable check seats. Springs are contained when the model is disassembled.

#### Ordering # Kit# Size

Rubber Parts Kits - Include all items marked \* 3/4" 881210 1-BFP-RK 881215 2-BFP-RK 1"

881220 3-BFP-RK 1-1/2" - 2" Service Parts Kits (Include complete 1st & 2nd Check Modules)

3/4" 881460 4-BFP-RK

5-BFP-RK 881461 1" (Seat not included)

21/2"-4"

Ordering # Kit# Size

Rubber Parts Kits - Include all items marked \*

881222

7-BFP-RK

2-1/2" - 3"