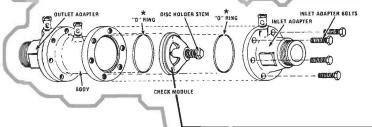

### DESCRIPTION

Watts Model 700 is a double check assembly that was produced from around 1973 to 1985. It is an in-line modular design with replaceable check seats. Springs are contained when the model is disassembled.

## **REPAIR PARTS & KITS**