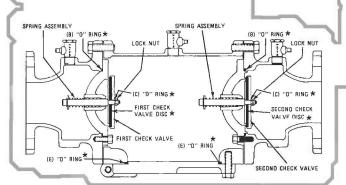

## **REPAIR PARTS & KITS**

#### Ordering # Kit# Size

Rubber Parts Kits - Include all items marked \* 3/4" 881210 1-BFP-RK 881215 2-BFP-RK 1"

881220 3-BFP-RK 1-1/2" - 2" Service Parts Kits (Include complete 1st & 2nd Check Modules)

3/4" 881460 4-BFP-RK

5-BFP-RK 881461 1" (Seat not included)

21/2"-4"

Ordering # Kit# Size

Rubber Parts Kits - Include all items marked \*

881222

7-BFP-RK

2-1/2" - 3"