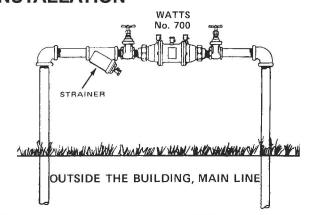

# American Backflow Specialties

(800) 66-BKFLO (619) 527-2525 Fax: (619) 527-2527

www.americanbackflow.com





Series 700 **Double Check Valve Assembly** (3/4" through 4")

### **FEATURES**

Replaceable seats. Contained Springs. 3/4" to 2" not repairable in-line.

### DESCRIPTION

Watts Model 700 is a double check assembly that was produced from around 1973 to 1985. It is an in-line modular design with replaceable check seats. Springs are contained when the model is disassembled.

# INSTALLATION



## **REPAIR PARTS & KITS**



#### Ordering # Kit# Size

Rubber Parts Kits - Include all items marked \* 3/4" 881210 1-BFP-RK 881215 2-BFP-RK 1"

881220 3-BFP-RK 1-1/2" - 2" Service Parts Kits (Include complete 1st & 2nd Check Modules)

3/4" 881460 4-BFP-RK

5-BFP-RK 881461 1" (Seat not included)

21/2"-4"

Ordering # Kit# Size

Rubber Parts Kits - Include all items marked \*

881222

7-BFP-RK

2-1/2" - 3"

881227 8-BFP-RK





#### Ordering # Kit# Size

Service Parts Kits (Include complete 1st & 2nd Check Modules) 2-1/2" - 3"

881463 9-BFP-RK 881464

10-BFP-RK