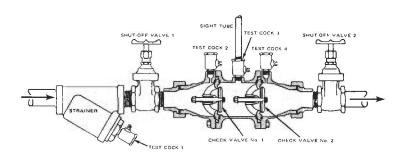

# American Backflow Specialties

(800) 66-BKFLO (619) 527-2525 Fax: (619) 527-2527

www.americanbackflow.com





Series 700 **Double Check Valve Assembly** (3/4" through 4")

### **FEATURES**

Replaceable seats. Contained Springs. 3/4" to 2" not repairable in-line.

### DESCRIPTION

Watts Model 700 is a double check assembly that was produced from around 1973 to 1985. It is an in-line modular design with replaceable check seats. Springs are contained when the model is disassembled.

# INSTALLATION



## **REPAIR PARTS & KITS**



#### Ordering # Kit# Size

Rubber Parts Kits - Include all items marked \* 3/4" 881210 1-BFP-RK 881215 2-BFP-RK 1"

881220 3-BFP-RK 1-1/2" - 2" Service Parts Kits (Include complete 1st & 2nd Check Modules)

3/4" 881460 4-BFP-RK

5-BFP-RK 881461 1" (Seat not included)

21/2"-4"

Ordering # Kit# Size

Rubber Parts Kits - Include all items marked \*

881222

7-BFP-RK

2-1/2