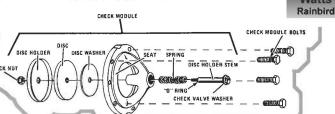

### **FEATURES**

Replaceable seats. Contained Springs. 3/4" to 2" not repairable in-line.

### DESCRIPTION

Watts Model 700 is a double check assembly that was produced from around 1973 to 1985. It is an in-line modular design with replaceable check seats. Springs are contained when the model is disassembled.

3/4" 881460 4-BFP-RK

5-BFP-RK 881461 1" (Seat not included)

21/2"-4"

Ordering # Kit# Size

Rubber Parts Kits - Include all items marked \*

881222

7-BFP-RK

2-1/2" - 3"

881227 8-BFP-RK

#### Ordering # Kit# Size

Service Parts Kits (Include complete 1st & 2nd Check Modules) 2-1/2" - 3"

881463 9-BFP-RK 881464

10-BFP-RK