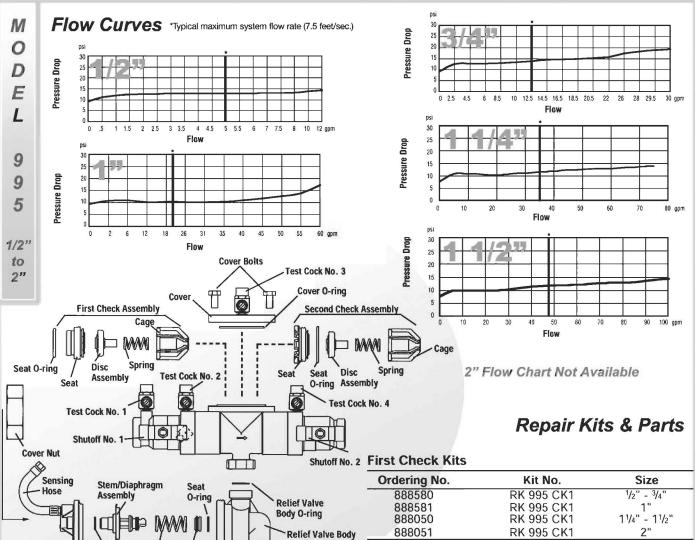

# American Backflow Specialties

www.americanbackflow.com

| Ordering No. | Kit No.    | Size          |
|--------------|------------|---------------|
| 888580       | RK 995 CK1 | 1/2" - 3/4"   |
| 888581       | RK 995 CK1 | 1"            |
| 888050       | RK 995 CK1 | 11/4" - 11/2" |
| 888051       | RK 995 CK1 | 2"            |

Kit consists of: Check assembly and Cover o-ring.